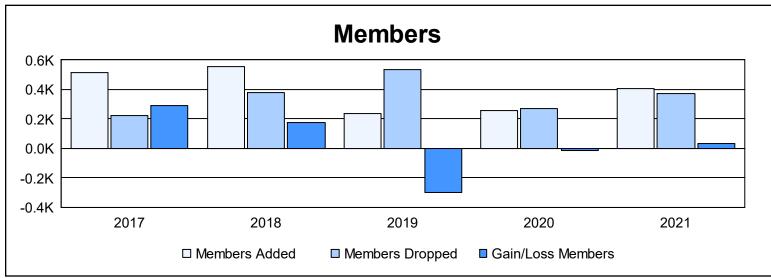

District B 7

As of June 2021 Cumulative

| Year      | New<br>Clubs | Dropped<br>Clubs | Gain/<br>Loss<br>Clubs | New<br>Members | Charter<br>Members | Reinstate<br>Members | Transfer<br>Members | Total<br>Member<br>Added | Total<br>Members<br>Dropped | Gain/<br>Loss<br>Members |
|-----------|--------------|------------------|------------------------|----------------|--------------------|----------------------|---------------------|--------------------------|-----------------------------|--------------------------|
| 2016-2017 | 6            | 0                | 6                      | 355            | 142                | 7                    | 8                   | 512                      | 224                         | 288                      |
| 2017-2018 | 9            | 1                | 8                      | 277            | 223                | 28                   | 25                  | 553                      | 377                         | 176                      |
| 2018-2019 | 4            | 2                | 2                      | 106            | 109                | 11                   | 11                  | 237                      | 533                         | -296                     |
| 2019-2020 | 1            | 2                | -1                     | 171            | 49                 | 15                   | 19                  | 254                      | 268                         | -14                      |
| 2020-2021 | 8            | 7                | 1                      | 208            | 169                | 18                   | 10                  | 405                      | 369                         | 36                       |
| Average   | 6            | 2                | 3                      | 223            | 138                | 16                   | 15                  | 392                      | 354                         | 38                       |