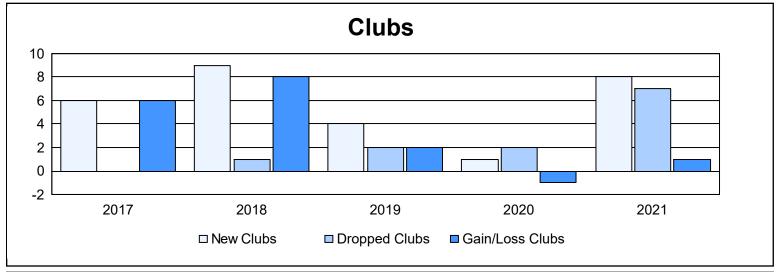

District B 7

As of June 2021 Cumulative

| Year      | New<br>Clubs | Dropped<br>Clubs | Gain/<br>Loss<br>Clubs | New<br>Members | Charter<br>Members | Reinstate<br>Members | Transfer<br>Members | Total<br>Member<br>Added | Total<br>Members<br>Dropped | Gain/<br>Loss<br>Members |
|-----------|--------------|------------------|------------------------|----------------|--------------------|----------------------|---------------------|--------------------------|-----------------------------|--------------------------|
| 2016-2017 | 6            | 0                | 6                      | 355            | 142                | 7                    | 8                   | 512                      | 224                         | 288                      |
| 2017-2018 | 9            | 1                | 8                      | 277            | 223                | 28                   | 25                  | 553                      | 377                         | 176                      |
| 2018-2019 | 4            | 2                | 2                      | 106            | 109                | 11                   | 11                  | 237                      | 533                         | -296                     |
| 2019-2020 | 1            | 2                | -1                     | 171            | 49                 | 15                   | 19                  | 254                      | 268                         | -14                      |
| 2020-2021 | 8            | 7                | 1                      | 208            | 169                | 18                   | 10                  | 405                      | 369                         | 36                       |
| Average   | 6            | 2                | 3                      | 223            | 138                | 16                   | 15                  | 392                      | 354                         | 38                       |